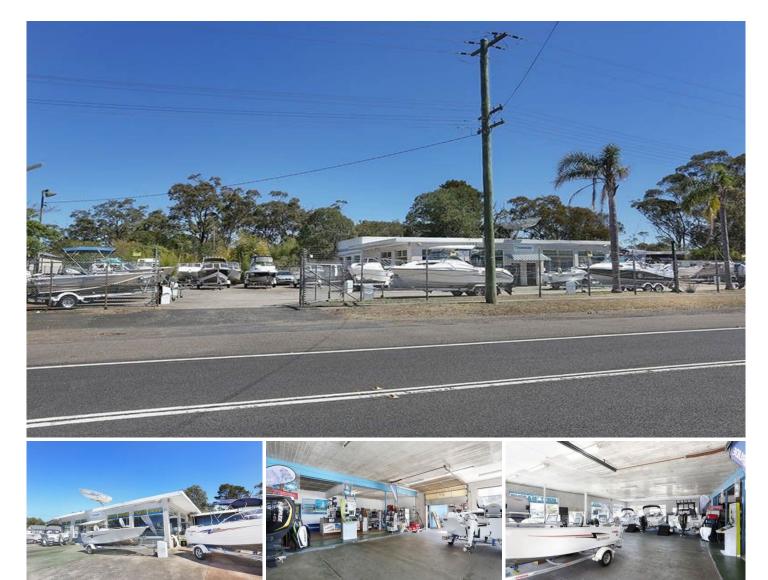

## **1131 Pacific Highway COWAN NSW**

Comprising 2,428sqm on three titles this property has the capacity for residential subdivision (STCA) or existing use rights as a commercial property

It has both undercover and hard surface areas that can allow for multiple vehicles, boats, caravans

Within ten minutes of the Hawkesbury River and 5 minutes to the expressway with access North or South

There is a workshop area, service and sales areas in the existing premises

The current operation has been running for decades as a boating sales and service business.

This can be carried on if required

For information and inspections please call Peter McDonagh on 0410587856 or email