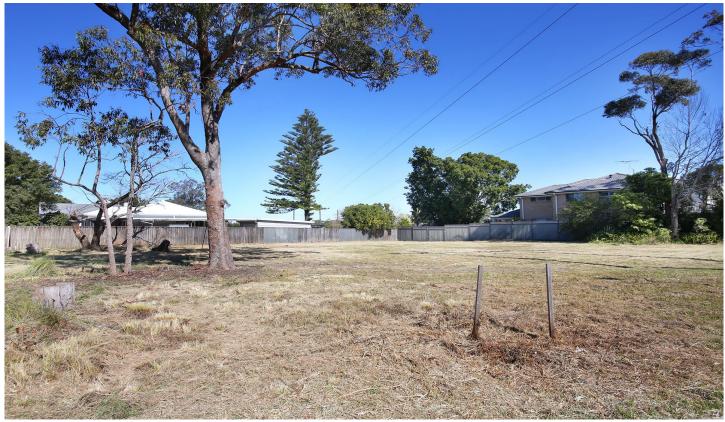

## 57 Berowra Waters Road BEROWRA NSW

This level

block is 1,548sqm block is well located

DA approval for large 300sqm two storey home on the block

Consultant Reports from this are available

Walk easily for 500m to Berowra train station. Walk to Berowra Public and private schools, Berowra Heights Village for more shops and Coles.

Easy access to the M1 Motorway and another 5 minutes drive to the New North Connex tunnel to the M2 Motorway. 15 Minutes drive South to Hornsby Central and Westfield shopping Mall.

10 Minutes drive North to the Hawkesbury River for a fish. 600sqm of buildable area