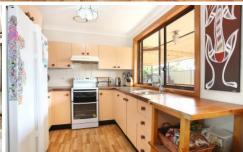

The inclusions are a good sized lounge and dinning area with a separate kitchen, three bedrooms with built in robes, modern bathroom, new timber floors throughout home, large outside undercover living surrounds the house, carport to accommodate up to three cars, off street parking for more vehicles and a dual driveway access.