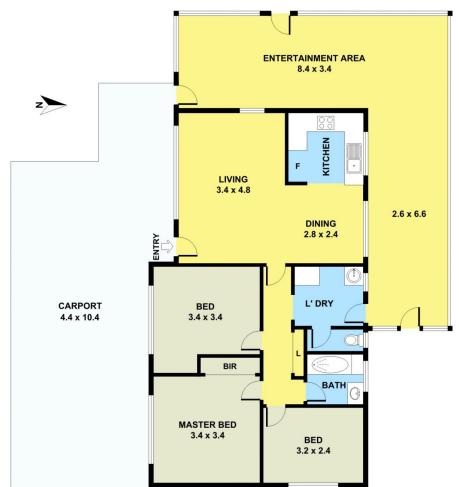

The inclusions are a good sized lounge and dinning area with a separate kitchen, three bedrooms with built in robes, modern bathroom, new timber floors throughout home, large outside undercover living surrounds the house, carport to accommodate up to three cars, off street parking for more vehicles and a dual driveway access.