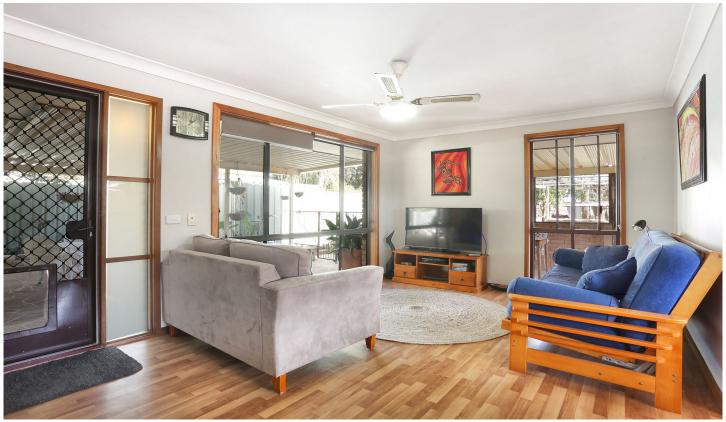

The inclusions are a good sized lounge and dinning area with a separate kitchen, three bedrooms with built in robes, modern bathroom, new timber floors throughout home, large outside undercover living surrounds the house, carport to accommodate up to three cars, off street parking for more vehicles and a dual driveway access.