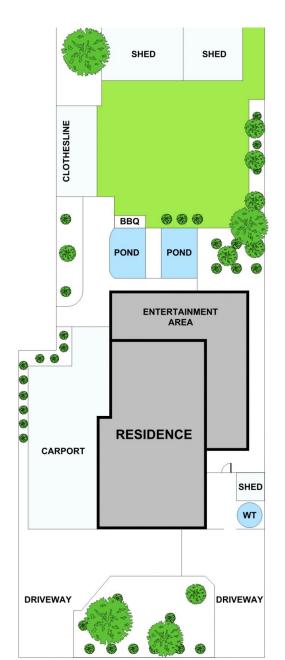

ghway COWAN NSW

This single home on a level block of land is located within a short walk to the train station with the bush of the National Park at your rear boundary.

Newly installed double glazed windows provide excellent insulation.

The inclusions are a good sized lounge and dinning area with a separate kitchen, three bedrooms with built in robes, modern bathroom, new timber floors throughout home, large outside undercover living surrounds the house, carport to accommodate up to three cars, off street parking for more vehicles and a dual driveway access.

10 minutes to shops and Coles, 10 minutes to the Hawkesbury River.

3 📭 1 🖺 5 🗬

Land Size: 608 sqm

View : https://www.mcdonaghrealestate.com.au/sal

e/nsw/hawkesbury/cowan/residential/house/

7473750



Peter McDonagh 0410587856







SITE PLAN