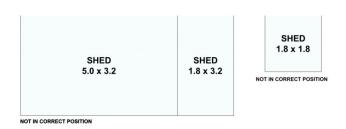

way COWAN NSW

This single home on a level block of land is located within a short walk to the train station with the bush of the National Park at your rear boundary.

Newly installed double glazed windows provide excellent insulation.

The inclusions are a good sized lounge and dinning area with a separate kitchen, three bedrooms with built in robes, modern bathroom, new timber floors throughout home, large outside undercover living surrounds the house, carport to accommodate up to three cars, off street parking for more vehicles and a dual driveway access.

10 minutes to shops and Coles, 10 minutes to the Hawkesbury River.

3 📭 1 🖺 5 🗬

Land Size: 608 sqm

View : https://www.mcdonaghrealestate.com.au/sal

e/nsw/hawkesbury/cowan/residential/house/

7473750



Peter McDonagh 0410587856







SITE PLAN