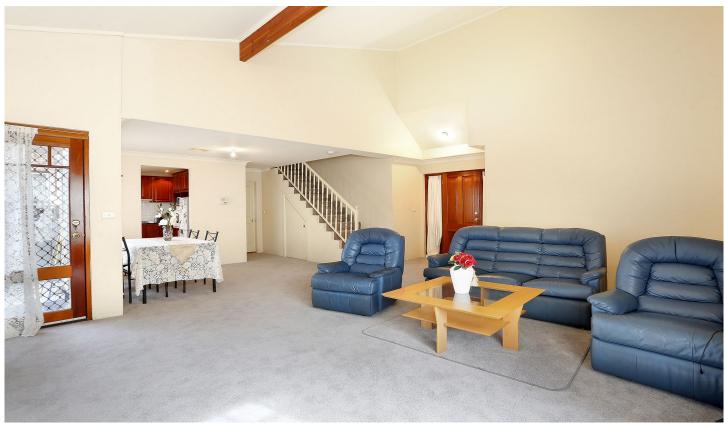

- Well presented floorpan across two levels
- Living / dining with high ceilings opens up to a peaceful North East Courtyard
- Granite kitchen with smeg gas cooktop and pantry
- 3 Bedrooms with built- ins Master with WIR and ensuite