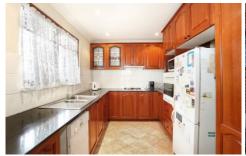

- Well presented floorpan across two levels
- Living / dining with high ceilings opens up to a peaceful North East Courtyard
- Granite kitchen with smeg gas cooktop and pantry
- 3 Bedrooms with built- ins Master with WIR and ensuite