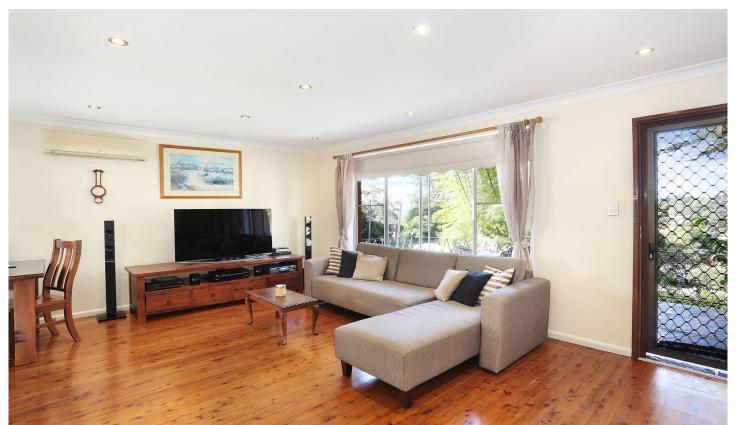

## Inclusions:

- Lounge room with polished floor boards looking out to the front porch
- Dining room with polished floor boards and split Air Con System
- Large front porch entertaining area with the high set