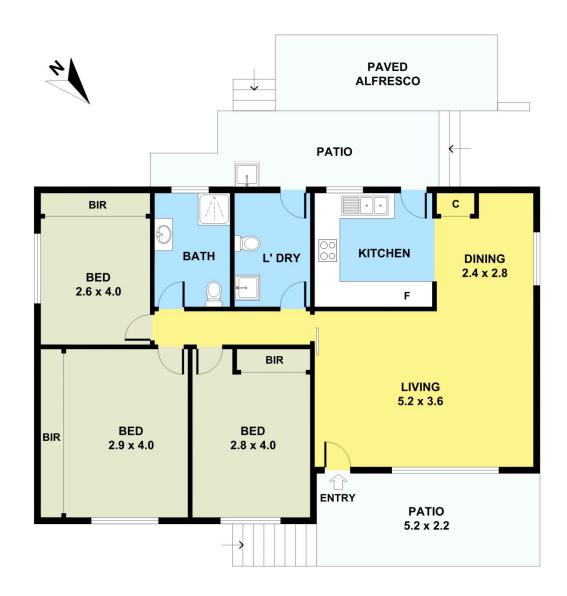

## 3 📭 1 🖺 2 🗬

**Building Size**: 16 sqm **Land Size**: 746.1 sqm

View : https://www.m

: https://www.mcdonaghrealestate.com.a u/sale/nsw/hawkesbury/berowra-heights

/residential/house/7473744

Peter McDonagh 0410587856