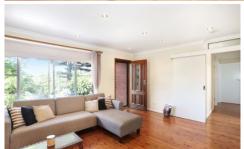

## Inclusions:

- Lounge room with polished floor boards looking out to the front porch
- Dining room with polished floor boards and split Air Con System
- Large front porch entertaining area with the high set