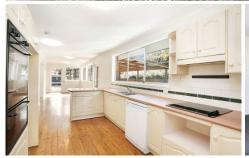

- Large main living area
- Modern upgraded kitchen and appliances
- Floorboards through kitchen and family room
- 4 bedrooms all with built in robes
- Timber deck flowing from family area
- Double lock garage, carport, garden shed
- Rear access to yard f or vehicles
- Plenty backyard room on 1,018sqm