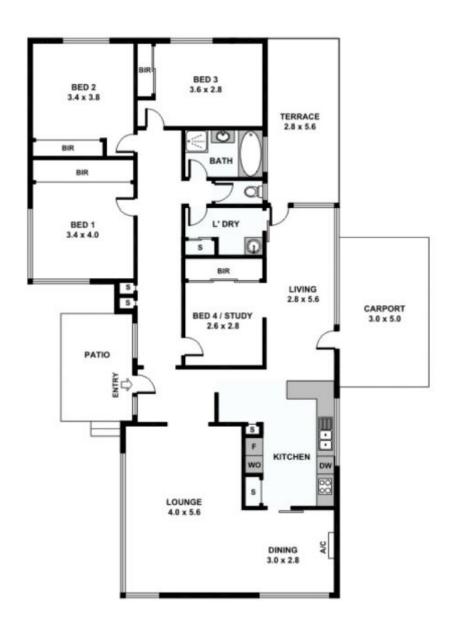

- Large main living area
- Modern upgraded kitchen and appliances
- Floorboards through kitchen and family room
- 4 bedrooms all with built in robes
- Timber deck flowing from family area
- Double lock garage, carport, garden shed
- Rear access to yard f or vehicles
- Plenty backyard room on 1,018sqm