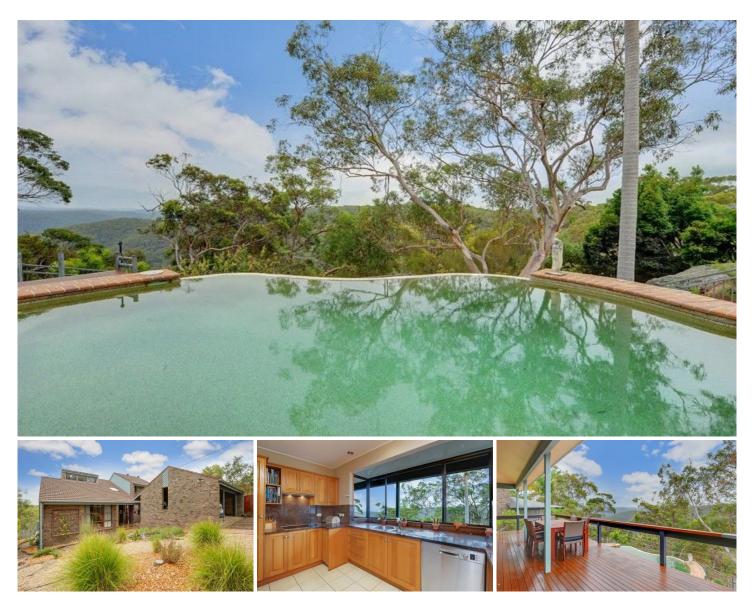

## **4 Alston Drive BEROWRA HEIGHTS NSW**

Set in one of the suburbs most outstanding locations this tri - level home has loads to offer.

The newly landscaped gardens combine with the superb interiors that go to create a totally beautiful property with both valley and Berowra Waters views.

- Four light and roomy bedrooms with built ins.
- 2 bathrooms including ensuite + a powder room.

- Chefs kitchen, well laid out granite and timber with quality appliances.

- Perfect deck for entertaining overlooking the horizon pool and level lawn area.

- 4th Bedroom suite in-law, separate media / rumpus room.
- Also mezzanine study that overlooks the living area.
- 3 car carport and storage.

- Walking distance to local primary schools, the village shops, and bus to train.

## 4 🖿 2 📛 4 🚘

Building Size : 27 sqm Land Size

View

- : 1056 sqm
- : https://www.mcdonaghrealestate.com.a u/sale/nsw/hawkesbury/berowra-heights /residential/house/7473738

Peter McDonagh 0410587856