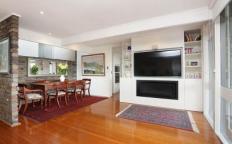

A must to inspect.

- Well presented 4 Bedroom home with built ins + study area.
- Tiled foyer with louvered windows for natural cooling.
- Large bathroom with toilet + powder room with second toilet and basin
- Modern open plan kitchen+ island bench with granite tops that has a second sink + gas cooktop, new quality European appliances, timber floors, true north facing to take in all the natural light, walk in pantry to cater for larger families.
- Bright formal lounge and dining room with timber flooring