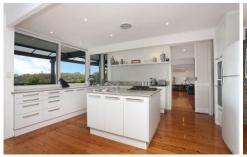

A must to inspect.

- Well presented 4 Bedroom home with built ins + study area.
- Tiled foyer with louvered windows for natural cooling.
- Large bathroom with toilet + powder room with second toilet and basin
- Modern open plan kitchen+ island bench with granite tops that has a second sink + gas cooktop, new quality European appliances, timber floors, true north facing to take in all the natural light, walk in pantry to cater for larger families.
- Bright formal lounge and dining room with timber flooring