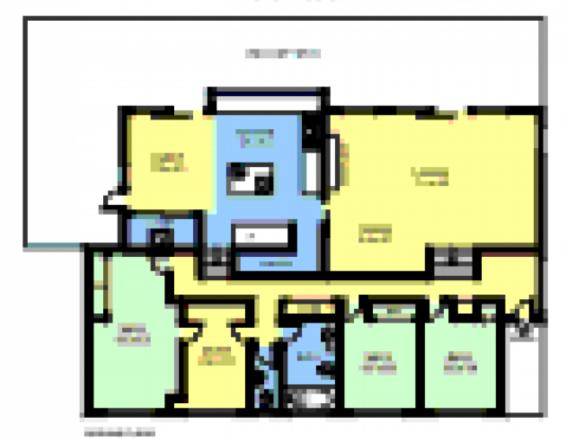

## 72 Yallambee Road BEROWRA NSW

Fantastic modern family living, on over 5,000 square metres of land looking at the picturesque valley scenery. Large wrap around timber deck for easy entertaining, very private living.

A must to inspect.

- Well presented 4 Bedroom home with built ins + study area.
- Tiled foyer with louvered windows for natural cooling.
- Large bathroom with toilet + powder room with second toilet and basin
- Modern open plan kitchen+ island bench with granite tops that has a second sink + gas cooktop, new quality European appliances, timber floors, true north facing to take in all the natural light, walk in pantry to cater for larger families.
- Bright formal lounge and dining room with timber flooring

## 4 🕒 1 🖺 3 🗬

**Building Size**: 27 sqm **Land Size**: 5267 sqm

View: https://www.mcdonaghrealestate.com.a

u/sale/nsw/north-shore-upper/berowra/r

esidential/house/7473737