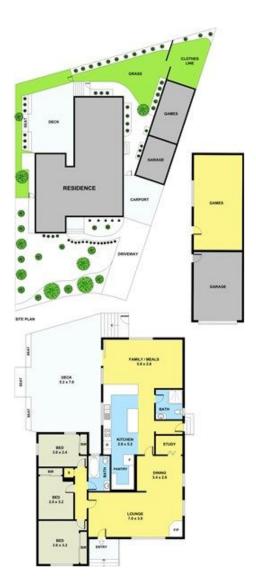

## 3 🍋 2 📛 3 🚘

| Building Size | :27 sc  |
|---------------|---------|
| Land Size     | : 594 s |
| View          | : https |

- gm sqm
  - ://www.mcdonaghrealestate.com.a u/sale/nsw/north-shore-upper/mount-col ah/residential/house/7473736