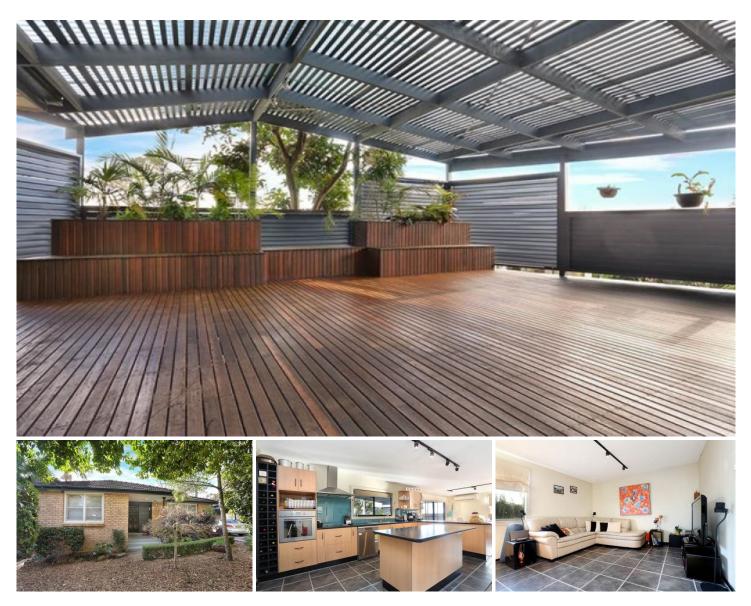

The freshly painted deck presents the dwelling in excellent condition.L- shaped living and dining introduces the welcoming interior with floorboards and premium, practical finishes that include a combustion log fireplace.

Entertainers will delight in the stylish near new kitchen with quality stainless appliances that include a fully ducted range hood, dual drawer dishwasher, and De Longhi oven. The large walk-in pantry is a rare asset, and the breakfast bar offers an appealing relaxed dining space. Neighbouring casual living extends to the huge spotted gum hardwood