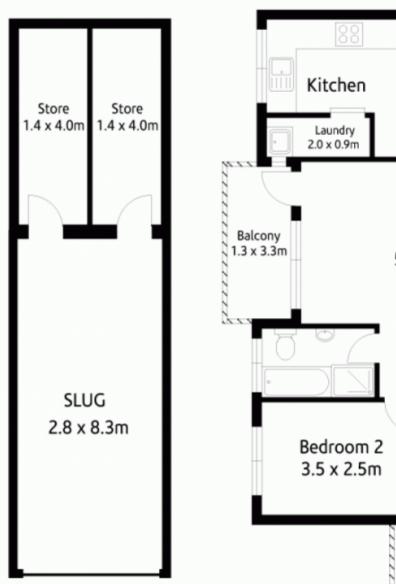

## 16/2A Yardley Avenue WAITARA NSW

Occupying a prime position within luxury, low rise residential enclave, "Woodside Gardens", this well appointed two bedroom apartment boasts a long list of desirable features and lifestyle perks. Dual balconies, generous secure storage areas and access to resort style facilities in a prized leafy Waitara location define Upper North Shore living at its central best.

Brick construction maximises peace and privacy throughout the spacious apartment interior. Large French style windows frame lush green outlooks provided by beautifully maintained grounds.

Open plan living and dining seamlessly flow to a breezy balcony for an effortless indoor outdoor existence, and the spacious kitchen is appointed with timber cabinetry and a tiled splash back, extending to a casual dining area.