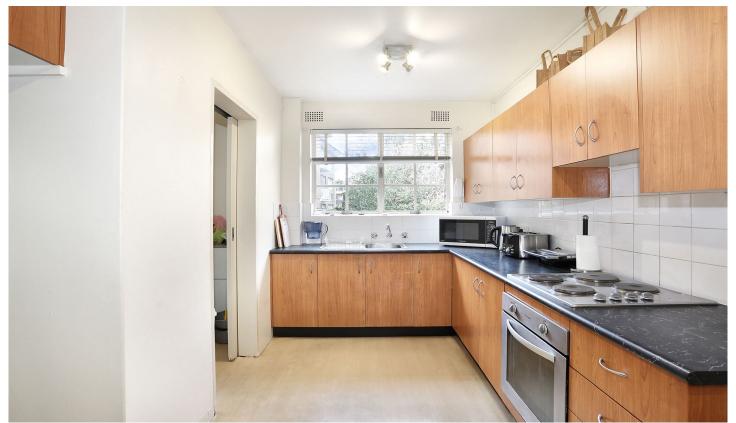

Brick construction maximises peace and privacy throughout the spacious apartment interior. Large French style windows frame lush green outlooks provided by beautifully maintained grounds.

Open plan living and dining seamlessly flow to a breezy balcony for an effortless indoor outdoor existence, and the spacious kitchen is appointed with timber cabinetry and a tiled splash back, extending to a casual dining area.