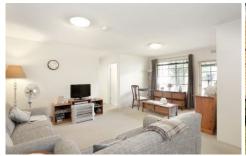

Brick construction maximises peace and privacy throughout the spacious apartment interior. Large French style windows frame lush green outlooks provided by beautifully maintained grounds.

Open plan living and dining seamlessly flow to a breezy balcony for an effortless indoor outdoor existence, and the spacious kitchen is appointed with timber cabinetry and a tiled splash back, extending to a casual dining area.